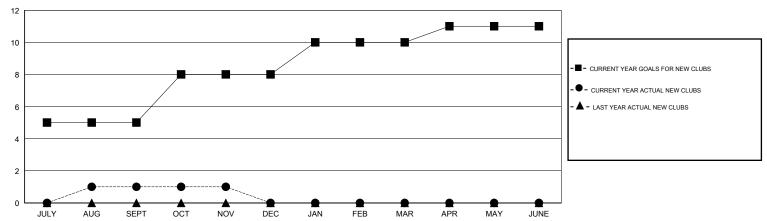

#### GOALS AND ACTUAL NEW CLUBS CUMULATIVE

# LOCATION NIGERIA GMT CA 6-Afi

|               |                  | Clubs             |                  |                  | Members               |                    |                                     |                    |                  |
|---------------|------------------|-------------------|------------------|------------------|-----------------------|--------------------|-------------------------------------|--------------------|------------------|
|               | RESU             | LTS FOR 2014-2015 | i                |                  | RESULTS FOR 2014-2015 |                    |                                     |                    |                  |
| QUARTER       | NEW CLUB<br>GOAL | NEW CLUBS         | DROPPED<br>CLUBS | NET<br>GAIN/LOSS | QUARTER               | NEW MEMBER<br>GOAL | CHARTER AND<br>NEW MEMBERS<br>ADDED | DROPPED<br>MEMBERS | NET<br>GAIN/LOSS |
| JULY/AUG/SEPT | 5                | 1                 | 1                | 0                | JULY/AUG/SEPT         | 135                | 78                                  | 90                 | -12              |
| OCT/NOV/DEC   | 3                | 0                 | 0                | 0                | OCT/NOV/DEC           | 100                | 34                                  | 55                 | -21              |
| JAN/FEB/MAR   | 2                | 0                 | 0                | 0                | JAN/FEB/MAR           | 55                 | 0                                   | 0                  | 0                |
| APR/MAY/JUNE  | 1                | 0                 | 0                | 0                | APR/MAY/JUNE          | 30                 | 0                                   | 0                  | 0                |