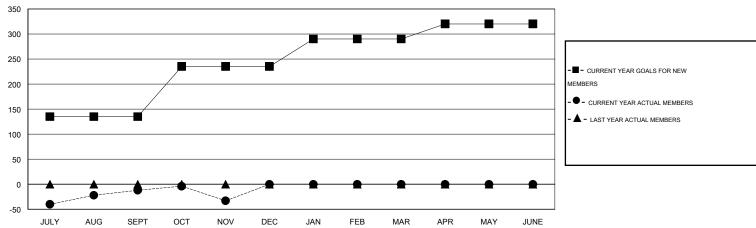

#### GOALS AND ACTUAL MEMBERS CUMULATIVE

| DROPPED CLUBS: 1  DROPPED MEMBERS |                | 30 CLUBS OF 59 ADDED 1 OR MORE NEW MEMBERS | GENDER DISTRIBUT  MALE  FEMALE        | FION<br>932 (67.00%)<br>459 (33.00%) |          |
|-----------------------------------|----------------|--------------------------------------------|---------------------------------------|--------------------------------------|----------|
| DECEASED CLUB CANCELLED OTHER     | 4<br>12<br>129 | CLICK HERE FOR HEALTH ASSESSMENT DATA      | FAMILY UNIT MEMBERS HEAD OF HOUSEHOLD |                                      | 24<br>12 |
| TOTAL                             | 145            |                                            | NON-HEAD OF HOUSEHOLD                 | )                                    | 12       |

# LOCATION NIGERIA GMT CA 6-Afi

|               |                  | Clubs             |                  |                  | Members               |                    |                                     |                    |                  |
|---------------|------------------|-------------------|------------------|------------------|-----------------------|--------------------|-------------------------------------|--------------------|------------------|
|               | RESU             | LTS FOR 2014-2015 | i                |                  | RESULTS FOR 2014-2015 |                    |                                     |                    |                  |
| QUARTER       | NEW CLUB<br>GOAL | NEW CLUBS         | DROPPED<br>CLUBS | NET<br>GAIN/LOSS | QUARTER               | NEW MEMBER<br>GOAL | CHARTER AND<br>NEW MEMBERS<br>ADDED | DROPPED<br>MEMBERS | NET<br>GAIN/LOSS |
| JULY/AUG/SEPT | 5                | 1                 | 1                | 0                | JULY/AUG/SEPT         | 135                | 78                                  | 90                 | -12              |
| OCT/NOV/DEC   | 3                | 0                 | 0                | 0                | OCT/NOV/DEC           | 100                | 34                                  | 55                 | -21              |
| JAN/FEB/MAR   | 2                | 0                 | 0                | 0                | JAN/FEB/MAR           | 55                 | 0                                   | 0                  | 0                |
| APR/MAY/JUNE  | 1                | 0                 | 0                | 0                | APR/MAY/JUNE          | 30                 | 0                                   | 0                  | 0                |